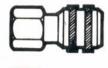

NON – SEALING ADAPTORS SA93-21 1/4" NPSF FEMALE SA93-22 3/8" NPSF FEMALE SA93-23 1/2" NPSF FEMALE

NON – SEALING COUPLINGS **\$A93-83** 1/4" NPT MALE **\$A93-84** 3/8" NPT MALE **\$A93-85** 1/2" NPT MALE

NON – SEALING ADAPTORS **\$A93-18** 1/4" NPT MALE **\$A93-19** 3/8" NPT MALE **\$A93-20** 1/2" NPT MALE

SELF – SEALING COUPLINGS PART No.

**SA93-33** 1/4" NPSF FEMALE **SA93-34** 3/8" NPSF FEMALE **SA93-35** 1/2" NPSF FEMALE