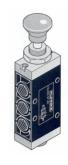

PILOT VALVE DOUBLE ACTING P/N P58M

BREAK AWAY PLATE **P/N SB-420** 

P/N B5000 SHORT P/N B5005 LONG

AIR SUZI COIL - PAIR P/N C51333 SHORT P/N B5190 LONG

DOUMATIC - MALE P/N 4528040010 TRIMATIC - MALE P/N 4528080020