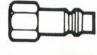

SELF – SEALING ADAPTORS SA93-88 1/4" NPSF FEMALE SA93-89 3/8" NPSF FEMALE SA93-90 1/2" NPSF FEMALE

SELF – SEALING COUPLINGS SA93-30 1/4" NPT MALE SA93-31 3/8" NPT MALE SA93-32 1/2" NPT MALE

SELF – SEALING ADAPTORS SA93-91 1/4" NPT MALE SA93-92 3/8" NPT MALE SA93-93 1/2" NPT MALE