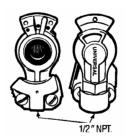

## **Barry Stoodley Pty Ltd**

**AIR COUPLINGS & SWITCHES** 

TOGGLE SWITCH DOUBLE ACTING P/N LQ58F

TOGGLE SWITCH SINGLE ACTING P/N LQ38F

PUSH PULL SWITCH SINGLE ACTING

**P/N T38F** 

PUSH PULL SWITCH DOUBLE ACTING P/N T58F