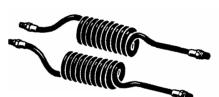

PILOT VALVE DOUBLE ACTING P/N P58M

BREAK AWAY PLATE **P/N SB-420** 

P/N B5000 SHORT P/N B5005 LONG

AIR SUZI COIL - PAIR P/N C51333 SHORT P/N B5190 LONG

DOUMATIC - MALE P/N 4528040010 TRIMATIC - MALE P/N 4528080020