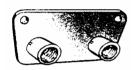

PILOT VALVE DOUBLE ACTING P/N P58M

BREAK AWAY PLATE **P/N SB-420** 

P/N B5000 SHORT P/N B5005 LONG

AIR SUZI COIL - PAIR P/N C51333 SHORT P/N B5190 LONG

DOUMATIC - MALE P/N 4528040010 TRIMATIC - MALE P/N 4528080020

DOUMATIC - FEMALE **P/N 4528020000**TRIMATIC - FEMALE **P/N 4528060000** 

GLAD HANDS P/N 278850 SERVICE P/N 278851 EMERGENCY

HOSE ANTENNA P/N 272

NON – SEALING COUPLINGS PART No.

**SA93-86** 1/4" NPSF FEMALE **SA93-82** 3/8" NPSF FEMALE **SA93-87** 1/2" NPSF FEMALE