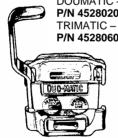

PILOT VALVE DOUBLE ACTING P/N P58M

BREAK AWAY PLATE **P/N SB-420** 

P/N B5000 SHORT P/N B5005 LONG

AIR SUZI COIL - PAIR P/N C51333 SHORT P/N B5190 LONG

DOUMATIC - MALE P/N 4528040010 TRIMATIC - MALE P/N 4528080020

DOUMATIC - FEMALE **P/N 4528020000**TRIMATIC - FEMALE **P/N 4528060000** 

GLAD HANDS P/N 278850 SERVICE P/N 278851 EMERGENCY

HOSE ANTENNA P/N 272

NON – SEALING COUPLINGS PART No.

**SA93-86** 1/4" NPSF FEMALE **SA93-82** 3/8" NPSF FEMALE **SA93-87** 1/2" NPSF FEMALE